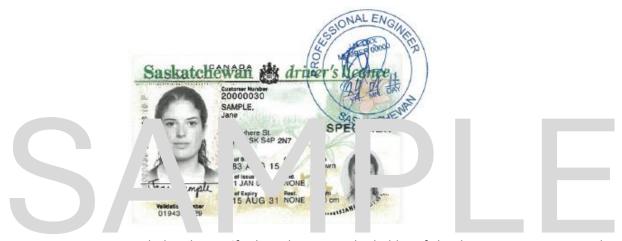

## **Instructions:**

- Fill out the form fields.
- Photocopy and print government issued photo identification.
- Have guarantor confirm ID (see sample for details).
  - Guarantors must:
    - Provide the following statement on the ID page:
      - I do hereby certify that I have met the holder of the document in person and that this is a true copy of the original document and that this is a true likeness of them.
    - Stamp their seal overlapping the image of the ID.
    - Sign and date the stamped seal.
- Email a pdf containing the form and confirmed ID to <a href="mailto:apegs@apegs.ca">apegs@apegs.ca</a>.
  - o Images and scans must be legible.
  - Do not include the sample page in your pdf.

I do hereby certify that I have met the holder of the document in person and that this is a true copy of the original document and that this is a true likeness of them.

- John Doe